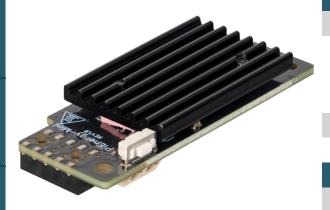

## PI ENERGY-MINI

Widerange power supply for Raspberry Pi

| MAIN FEATURES   |                                                                                                  |
|-----------------|--------------------------------------------------------------------------------------------------|
| Model           | PiEnergy-Mini                                                                                    |
| Special feature | Ultra-flat design, integrated<br>button for powering up and<br>shutting down the<br>Raspberry Pi |
| Compatible with | Raspberry Pi 3, 4, 5                                                                             |
|                 |                                                                                                  |

| TECHNICAL SPECIFICATION                |                                                                                   |
|----------------------------------------|-----------------------------------------------------------------------------------|
| Input voltage                          | 6 to 36 V DC                                                                      |
| Output voltage                         | 5.1 V                                                                             |
| Output current                         | Up to 3 A (active ventilation recommended for additionally connected loads)       |
| Cable cross-section at the power input | 0.2 - 0.75 mm <sup>2</sup>                                                        |
| Interface to the Raspberry<br>Pi       | GPIO4                                                                             |
| Microcontroller                        | ATTINY5                                                                           |
| Further connections                    | 5V fan connector (2pin /<br>2.54mm)<br>Solder pads for external on/<br>off switch |

| FURTHER DETAILS    |                                                                    |
|--------------------|--------------------------------------------------------------------|
| Dimensions         | 23 x 56 x 11 mm                                                    |
| Weight             | 15 g                                                               |
| Items delivered    | Board with mounted heat sink, pin header (2x5), spacer, screw, nut |
| Article No.        | RB-PE01                                                            |
| EAN                | 4250236827421                                                      |
| Customs Tariff No. | 8473302000                                                         |