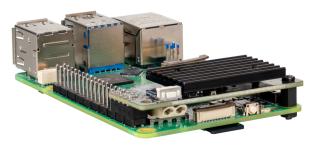

## PI ENERGY-MINI

Widerange power supply for Raspberry Pi

| MAIN FEATURES   |                                                                                                  |
|-----------------|--------------------------------------------------------------------------------------------------|
| Model           | PiEnergy-Mini                                                                                    |
| Special feature | Ultra-flat design, integrated<br>button for powering up and<br>shutting down the<br>Raspberry Pi |
| Compatible with | Raspberry Pi 3, 4, 5                                                                             |
|                 |                                                                                                  |

| TECHNICAL SPECIFICATION                |                                                                                   |
|----------------------------------------|-----------------------------------------------------------------------------------|
| Input voltage                          | 6 to 36 V DC                                                                      |
| Output voltage                         | 5.1 V                                                                             |
| Output current                         | Up to 3 A (active ventilation recommended for additionally connected loads)       |
| Cable cross-section at the power input | 0.2 - 0.75 mm <sup>2</sup>                                                        |
| Interface to the Raspberry<br>Pi       | GPIO4                                                                             |
| Microcontroller                        | ATTINY5                                                                           |
| Further connections                    | 5V fan connector (2pin /<br>2.54mm)<br>Solder pads for external on/<br>off switch |

| FURTHER DETAILS    |                                                                    |
|--------------------|--------------------------------------------------------------------|
| Dimensions         | 23 x 56 x 11 mm                                                    |
| Weight             | 15 g                                                               |
| Items delivered    | Board with mounted heat sink, pin header (2x5), spacer, screw, nut |
| Article No.        | RB-PE01                                                            |
| EAN                | 4250236827421                                                      |
| Customs Tariff No. | 8473302000                                                         |